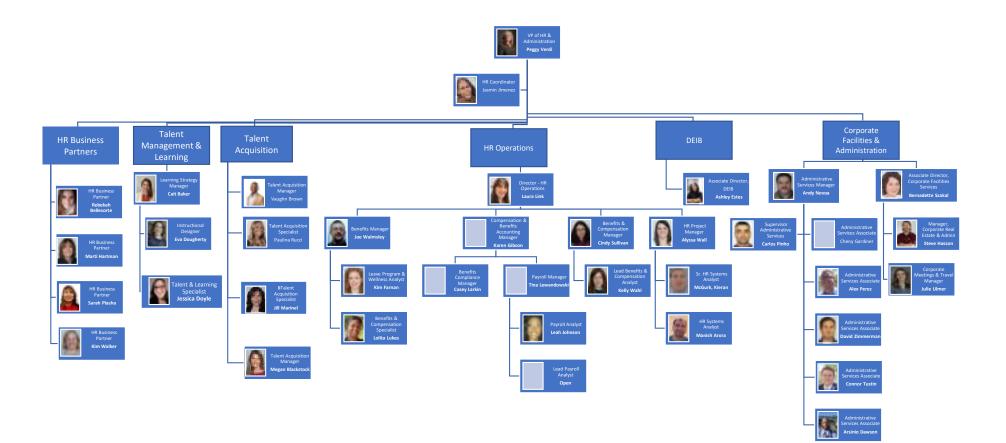

## **HR Structure**

Please review the image below to understand the HR structure at SOA and bring any HR related questions to the session.

VISION

Guide the organization to find and develop talented people in the right roles to enable Subaru success, and foster an inclusive culture that delivers on the Love Promise.