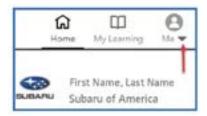

**Answer:** 

2. Register for *LinkedIn Learning* by clicking the link on the STAR-U welcome page.

Screen capture and email to <u>ASWTeam@cdg-la.com</u>, showing yourself logged in by clicking the "Me" icon.