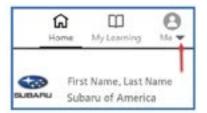

**Answer:** 

2. Register for LinkedIn Learning by clicking the link on the STAR-U welcome page.

Screen capture and email to <u>ASWTeam@cdg-la.com</u>, showing yourself logged in by clicking the "Me" icon.