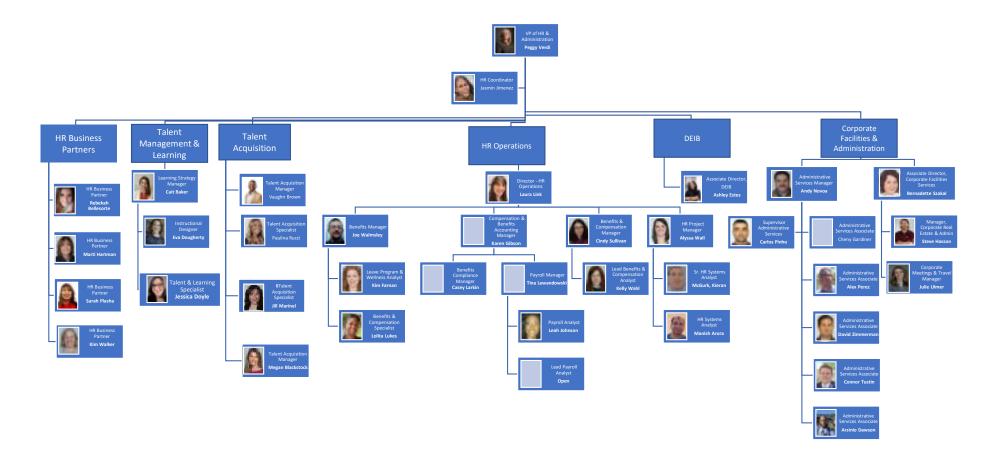

## **HR Structure**

Please review the image below to understand the HR structure at SOA and bring any HR related questions to the session.

**VISION** 

Guide the organization to find and develop talented people in the right roles to enable Subaru success, and foster an inclusive culture that delivers on the Love Promise.